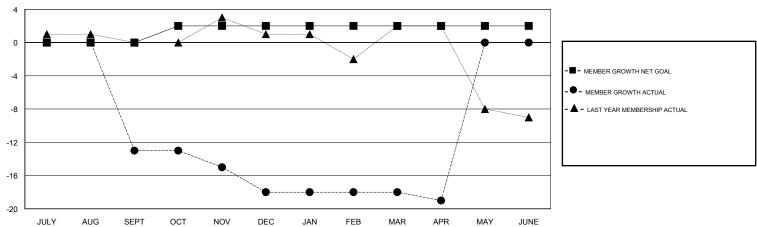

## GOALS AND ACTUAL MEMBERS CUMULATIVE

| DROPPED CLUBS: 1  DROPPED MEMBERS |    | 3 CLUBS OF 21 ADDED 1 OR MORE<br>NEW MEMBERS | GENDER DISTRIBUTION  MALE 102 (51.26%)  FEMALE 97 (48.74%)  Women Percentage Fiscal Year Goal: 43% |    |
|-----------------------------------|----|----------------------------------------------|----------------------------------------------------------------------------------------------------|----|
| DECEASED                          | 1  | CLICK HERE FOR CUMULATIVE                    | TOTAL FAMILY UNIT MEMBERS                                                                          |    |
| CLUB CANCELLED                    | 0  | MEMBERSHIP DATA                              |                                                                                                    | 10 |
| OTHER                             | 21 |                                              | FAMILY MEMBERS PAYING HALF DUES                                                                    | 10 |
| TOTAL                             | 22 |                                              |                                                                                                    |    |